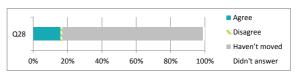

|     |                                         |                | Pei   | rcent    | tage              |                  |               |
|-----|-----------------------------------------|----------------|-------|----------|-------------------|------------------|---------------|
|     |                                         | Strongly agree | Agree | Disagree | Strongly disagree | Never experience | Didn't answer |
| Q28 | The school deals well with any bullying |                | 28    | 6        |                   | 39               | 2             |
|     |                                         | ıly agree      | Per   | rcent    | lly disagree ab   | moved %          | answer        |