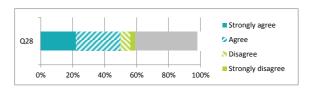

|     |                                         |                | Pei   | rcent    | tage              |                  |               |
|-----|-----------------------------------------|----------------|-------|----------|-------------------|------------------|---------------|
|     |                                         | Strongly agree | Agree | Disagree | Strongly disagree | Never experience | Didn't answer |
| Q28 | The school deals well with any bullying |                | 28    | 6        |                   | 39               | 2             |
|     |                                         | ıly agree      | Per   | rcent    | lly disagree ab   | moved %          | answer        |