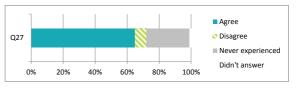

|     |                                         |                | Pei   | rcent    | tage              |                  |               |
|-----|-----------------------------------------|----------------|-------|----------|-------------------|------------------|---------------|
|     |                                         | Strongly agree | Agree | Disagree | Strongly disagree | Never experience | Didn't answer |
| Q28 | The school deals well with any bullying |                | 28    | 6        |                   | 39               | 2             |
|     |                                         | ıly agree      | Per   | rcent    | lly disagree ab   | moved %          | answer        |